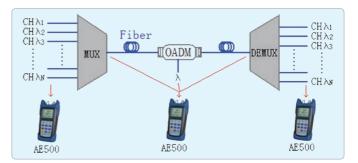

## Description

AE500 CWDM Channel Analyzer is a handheld equipment which measures transmitting optical power on CWDM system. With 8 CWDM wavelengths power measurement channels, it measures and displays the power of 8 wavelengths from1270nm to1610nm simultaneously.