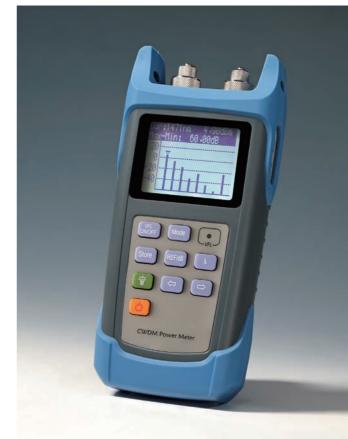

## Description

AE500 CWDM Channel Analyzer is a handheld equipment which measures transmitting optical power on CWDM system. With 8 CWDM wavelengths power measurement channels, it measures and displays the power of 8 wavelengths from1270nm to1610nm simultaneously.

AE500 is dexterous, easy to carry, handy operation, large LCD display, and LCD backlight to make the measurement much simpler and quicker.

AE500 is the ideal and cost effective solution for the installation, maintenance and service of CWDM system.

## **Key Features**

- Handheld CWDM Channel Analyzer with 8 wavelengths from 1270 1610nm.
- Dexterous, powered by AA batteries, FC/SC/ST interchangeable connector.
- With general functions such as relative power measurement.
- Store up to 500 groups of data, editable by TOOLBOX management software.
- Visible fault locator module VFL.