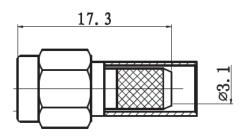

## PRODUCT SPECIFICATIONS

# **SMA-C-J5-3**

SMA Male Connector for RG58 Coaxial Cable



## Materials & Plating

Shell/body:BRASS, Gold platingCentre conductor:BRASS, Gold plating

Insulator: PTFE

#### **Electrical Specifications**

 $\begin{array}{ll} \text{Impedance:} & 50\Omega \\ \text{Frequency range max:} & \text{DC-3GHz} \end{array}$ 

**Contact resistance:** Center contact  $\leq 3m\Omega$ , Outer contact  $\leq 2.5m\Omega$ 

Insulation resistance:  $\geq 5000M\Omega$  VSWR:  $\leq 1.3$ 

### **Mechanical Specifications**

**Durability:** ≥ 500 cycles

### **Environmental Specifications**

Temperature range: Cable: - 45°C to +85°C