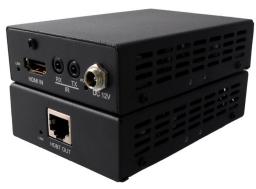

hannel HDbaseT linking solution for 4K/2K and Full HD video and audio distribution over CAT5E/6 cable.

The TD-2A-SET provides up to 4K / 2K up to 130ft (40m) and full 1080P for 230ft (70m) combined with two-way IR Control.

Providing POH (Power over HDbaseT) allows users to install a single power-supply (included) at either the TX or RX end and power the link-set. Rack ears for easy mounting are included in the TD-2A-SET.

#### **TD-2A-SET Key Features**

- Distribute up to 4K / 2K and Full HD over Cat5E / 6 Cable.
- 4K / 2K up to 130ft, 1080P up to 230ft
- Integrated 2-way IR communications
- HDCP Compliant
- HDMI Input / Output
- Supports POH Only one power supply is required
- Utra-compact design Install anywhere
- Dolby TrueHD or DTS-HD Master Audio support



TD-TX2A-IR Transmitter



TD-RX2A-IR Receiver

### **TD-2A-SET Quick Overview**

| Transmitter / Receiver Ordering PN: | TD-2A-SET                                         |
|-------------------------------------|---------------------------------------------------|
| Transmitter Part No.                | TD-TX2A-IR                                        |
| Receiver Part No.                   | TD-RX2A-IR                                        |
| Video Input                         | HDMI (DVI) with adaptor                           |
| RJ45 Connector                      | Yes                                               |
| Video Format / Distance             |                                                   |
| 4K / 2K (30 Htz)                    | 130ft (40m) over Cat5E/6                          |
| 1080P