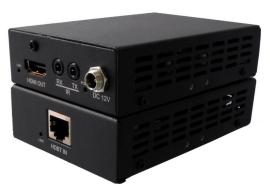

a cost effective single channel HDbaseT linking solution for 4K/2K and Full HD video and audio distribution over CAT5E/6 cable.

The TD-2A-SET provides up to 4K / 2K up to 130ft (40m) and full 1080P for 230ft (70m) combined with two-way IR Control.

Providing POH (Power over HDbaseT) allows users to install a single power-supply (included) at either the TX or RX end and power the link-set. Rack ears for easy mounting are included in the TD-2A-SET.

#### **TD-2A-SET Key Features**

- Distribute up to 4K / 2K and Full HD over Cat5E / 6 Cable.
- 4K / 2K up to 130ft, 1080P up to 230ft
- Integrated 2-way IR communications
- HDCP Compliant
- HDMI Input / Output
- Supports POH Only one power supply is required
- Utra-compact design Install anywhere
- Dolby TrueHD or DTS-HD Master Audio support



TD-TX2A-IR Transmitter



TD-RX2A-IR Receiver

### **TD-2A-SET Quick Overview**

| Transmitter / Receiver Ordering PN: | TD-2A-SET                                         |
|-------------------------------------|---------------------------------------------------|
| Transmitter Part No.                | TD-TX2A-IR                                        |
| Receiver Part No.                   | TD-RX2A-IR                                        |
| Video Input                         | HDMI (DVI) with adaptor                           |
| RJ45 Connector                      | Yes                                               |
| Video Format / Distance             |                                                   |
| 4K / 2K (30 Htz)                    | 130ft (40m) over Cat5E/6