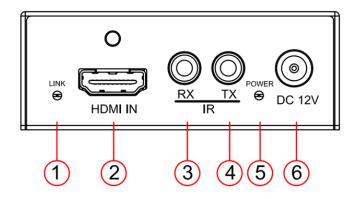

#### TD-TX2A-IR (Transmitter) Diagram

- 1. HDMI Input Indicator
- 2. HDMI Input / Output
- 3. IR Receiver Jack
- 4. IR Transmitter Jack
- 5. Power Indicator
- 6. DC Power Input