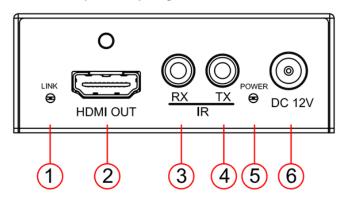

### TD-RX2A-IR (Receiver) Diagram

| Technical Specifications (Video / Audio) |                                   |
|------------------------------------------|-----------------------------------|
|                                          |                                   |
| Input Connector (Video)                  | HDMI - Type A - 19 Pin Female     |
| Input Connector (Audio)                  | HDMI - Type A - 19 Pin Female     |
| HDMI                                     | V1.4 - HDCP Supported             |
| Format / Distance                        |                                   |
| 4K / 2K @ 30htz                          | 130ft (40m) over Cat5E / 6        |
| 1080P @ 60htz                            | 230 (70m) over Cat5E / 6          |
| Bandwidth Through-put                    | 2.97Gbps                          |
| Supported Video Resolutions              | Up to 4K / 2K @ 30Hz (HDMI)       |
|                                          | Up to 1080P @ 60Hz (HDMI)         |
|                                          | Up to 10801 @ 60Hz (HDMI)         |
|                                          | 1920 x 1080 @ 60Hz (DVI) no audio |
|                                          | 1920 x 1200 @ 60Hz (DVI) no audio |
|                                          | 1280 x 1024 @ 60Hz (DVI) no audio |