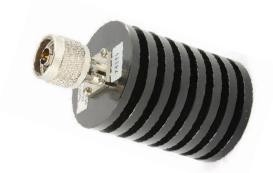

# X-50Y-25

#### 25W Dummy Load

Where X is the connector type: N, DIN, and Y is connector gender M, F.

### **Mechanical Specifications**

Environment: Indoor or Outdoor¹

Material: Anodised Aluminium

Colour: Black

**Dimensions:** 48 mm (dia.) x 65 mm (l)

Weight: 300 g

<sup>&</sup>lt;sup>1</sup> Where available, outdoor models have **-WP** suffix to model number.